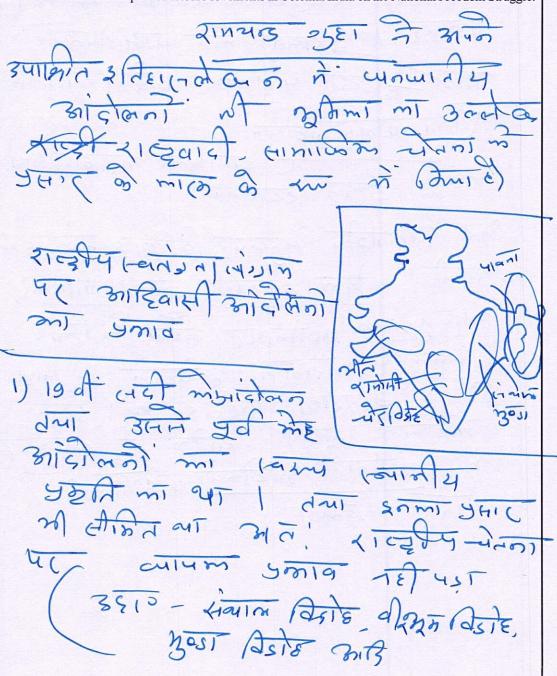

(a) औपनिवेशिक भारत में राष्ट्रीय स्वतंत्रता संग्राम पर जनजातीय आंदोलनों के प्रभाव का आकलन कीजिये।

Assess the Impact of Tribal Movements in Colonial India on the National Freedom Struggle.

641, प्रथम तल, मुखर्जी नगर, दिल्ली

43

दूरभाष: 011-47532596, 8750187501 :: ई-मेल: help@groupdrishti.in :: वेबसाइट: www.drishtilAS.com

(Please do not write anything except the question number in this space)

19 वीं सदीका अड्डिंग ने प्रमात लगा २०वीं यादी के आंदोलकों पर राष्ट्रीय येतना का Sui ( Gear sini ) so sicher mikyi 212 वादी नेवाकां नोपकारित न वलवंत फारत वाझादीलन खटकरी आदीलक दिसिंग भारत में त्रात्राका आर आर्गेषण = SHM199110 21/16/5/319/00 m 41(1) }(a) अतं अगणात्रीप संत्रुराप विरिद्या हस्तराप इग्हा wan with duri similani Man leiston without on and as lating mun 4/24/12/17 EINHICT CA THIDILL Marter on ( so out som michan mich