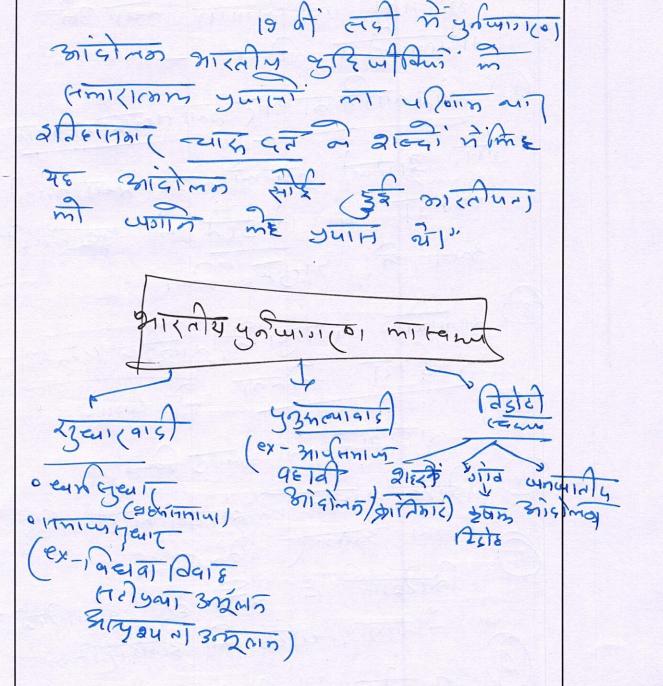

(Please do not write anything except the question number in this space) (b) उन्नीसवीं सदी में भारतीय पुनर्जागरण और राष्ट्रीय अस्मिता के उद्भव के बीच संबंधों का परीक्षण कीजिये।

Examine the linkages between the nineteenth century's Indian Renaissance and the emergence of national identity.

(Please do not write anything except the question number in this space)

कृपया इस स्थान में कुछ न लिखें। (Please don't write anything in this space)

31/2maj m) willy day 3H ditaliada amo D अवेत व्यामित का आर तथा तम्मता गाउमार जीने अंग्रोकी अमा लोड़ा तथा भारतीय निकाल व निकारी भी सुद्धाद्वादी any of your Pant सामाणिक पांग्रा (01 ने वाद्मेष एकता 212 - 121 - 121 mt wolly1 2102914 mT SHIL POMF (201 211H 2 m 2/1901 mic) 2/2 mi Buisit Paux जिरिवार्स हे हेड देशवासिक-Aldron - ulto mit 3 mil jamo भारतीय द्वांक्रित ना गरिवगांत कर्त ARE HATWAI MI BOUND ATIS